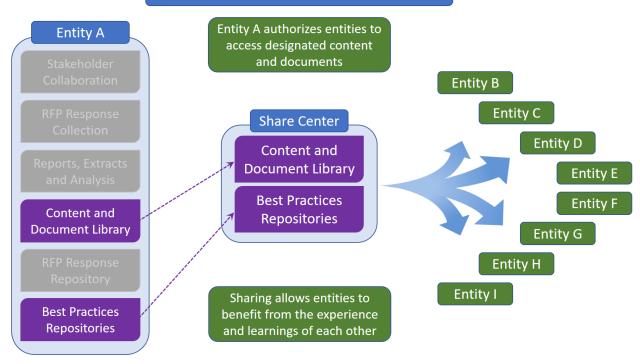

### **DecisionDirector Share Center**

The DecisionDirector Share Center makes it easy to share useful content within like-minded, like-missioned communities. No more reinventing the wheel.

# DecisionDirector® Share Center