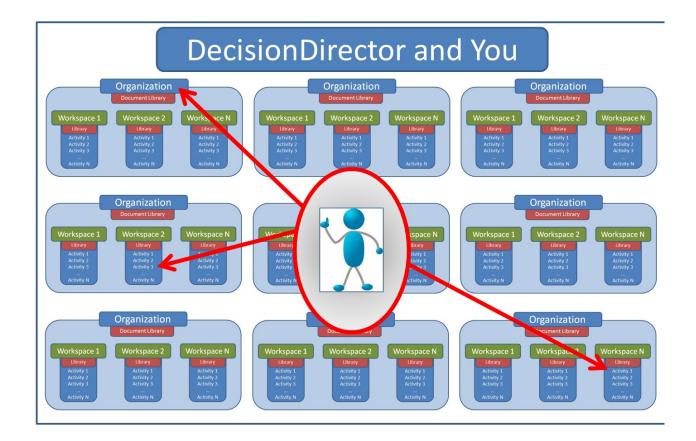

#### **DecisionDirector and You**

You, the person, are at the center of the DecisionDirector universe. You may be a DecisionDirector administrator for your organization, and you may also be invited to contribute to the collaborative activities of other organizations.