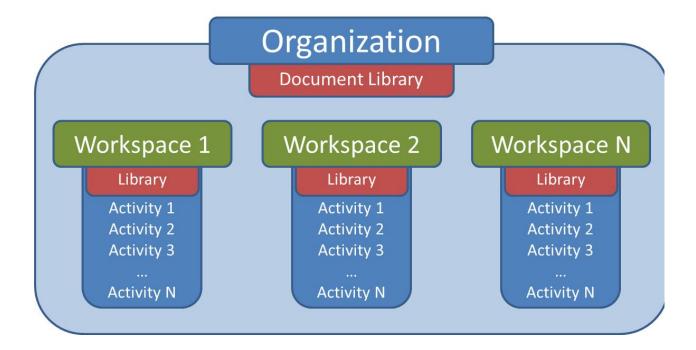

## **DecisionDirector for Your Organization**

When an organization acquires a subscription to DecisionDirector, they immediately get three things:

- 1. A master Document Library.
- 2. The right to create project Workspaces, each with its own project Library.
- 3. The right to create collaborative Activities within each Workspace.

# **DecisionDirector for All Organizations**

All subscribing organizations inhabit the same DecisionDirector, but all of their libraries, workspaces, and activities are secure, separate, and unique.