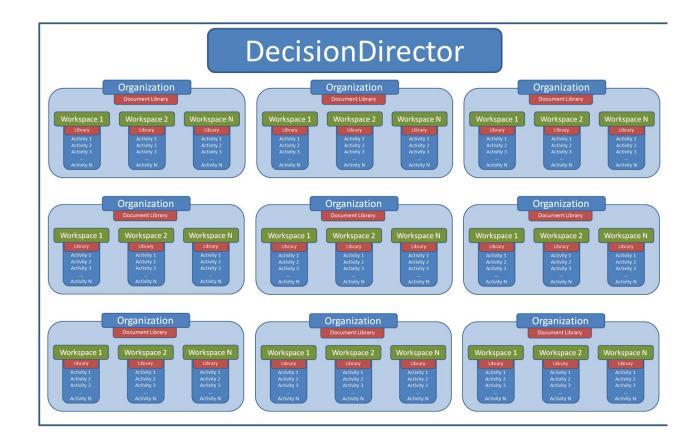

# **DecisionDirector for All Organizations**

All subscribing organizations inhabit the same DecisionDirector, but all of their libraries, workspaces, and activities are secure, separate, and unique.