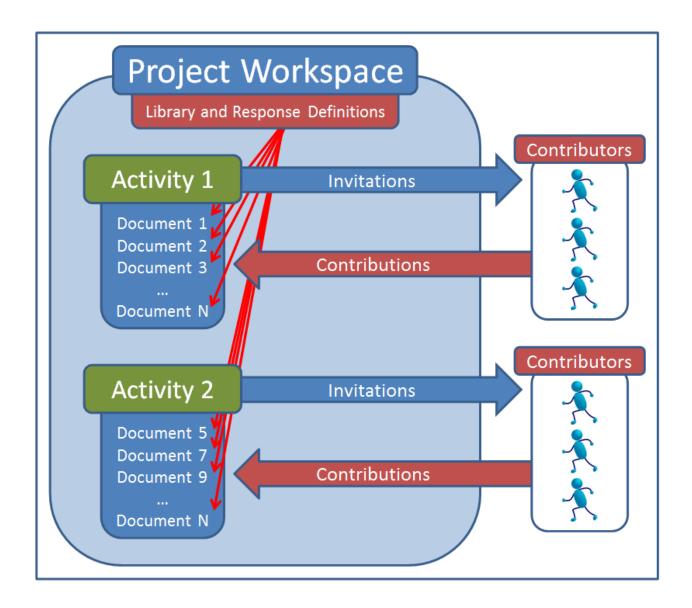

#### Collaborative Projects in DecisionDirector

Projects take place in Project Workspaces, and consist of:

- 1. One or more **documents**, e.g. requirements, business processes, evaluation criteria, et cetera, for which stakeholder review and input is desired.
- 2. One or more activities that have been configured to capture the desired type of input, e.g. comments, list selections, questions, suggestions, et cetera. The activity combines documents selected from the workspace library with the desired form of response (response definition) in order to create the collaboration experience for the stakeholders.
- 3. Invitations sent to one or more stakeholders (otherwise known as "Contributors").
- 4. **Contributions** in the form of responses, questions, suggestions, et cetera, provided by the stakeholders.